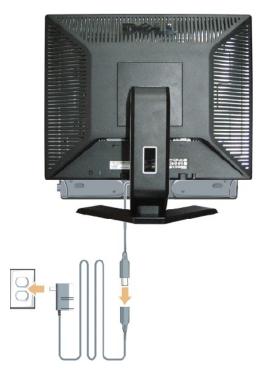

#### **Setting Up Your Monitor**

Connecting Your Monitor
Using the Front Panel Buttons Setting the Optimal Resolution Using the Dell Soundbar (optional)