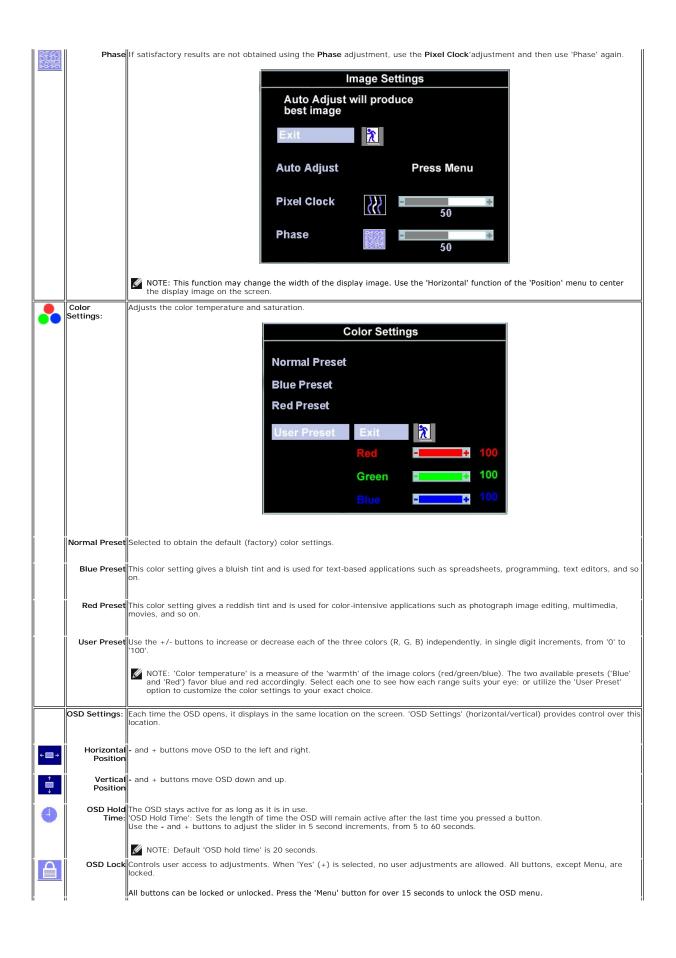

# **Power Management Modes**

If you have VESA's DPMS compliant display card or software installed in your PC, the display can automatically reduce its power consumption when not in use. If input from keyboard, mouse or other input devices is detected, the display will automatically "wake up". The following table shows the power consumption and signaling of this automatic power saving feature:

| Power Management Definition |         |        |        |                            |              |           |
|-----------------------------|---------|--------|--------|----------------------------|--------------|-----------|
| VESA's Mode                 | Video   | H-sync | V-sync | Power Used                 | Power Saving | LED color |
| ON                          | Active  | Yes    | Yes    | maximum 26W<br>typical 20W | 0%           | Green     |
| Power Saving                | Blanked | No     | Yes    | <=1W                       | >80%         | Amber     |
|                             | Blanked | Yes    | No     | <=1W                       | >80%         | Amber     |
|                             | Blanked | No     | No     | <=1W                       | >80%         | Amber     |
| Switch Off                  | Blanked |        |        | <=1W                       | >80%         | Off       |

NOTE: The OSD will only function in the 'normal operation' mode. Otherwise one of the following messages will appear depending upon the selected input.

In Power Save Mode Press computer power button or any key on keyboard or move mous

Activate the computer and wake up the monitor to gain access to the OSD.