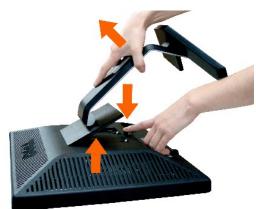

## **Using Your Adjustable Monitor Stand**

Attaching the Stand Organizing Your Cables Using the Tilt Removing the Stand