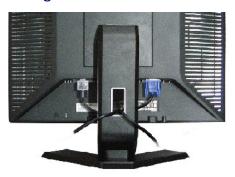

# **Back View**

- A Dell Soundbar mounting brackets Attach the optional Dell Soundbar.
- B Security lock slot Attach a lock to secure your monitor.
- ${\bf C} {\bf Stand}$  Release button Press to release the stand.
- D VESA mounting holes (100mm Behind attached stand) Use to mount monitor.
- **E** Barcode serial number label Refer to this label if you need to contact Dell for technical support.
- F Regulatory rating label List the regulatory approvals.
- G Cable holder Help organize cables by passing them through the holder.
- **NOTE:** The graphic is for illustration only. Product appearance may vary.