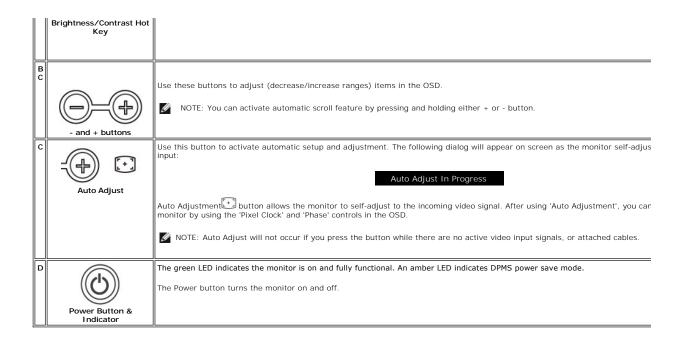

#### **Front View**

- A Menu button
- B Brightness / Contrast Hotkey and button
- C Auto Adjust and + button
- D Power On/Off button with LED Indicator

**NOTE:** The graphic is for illustration only. Product appearance may vary.