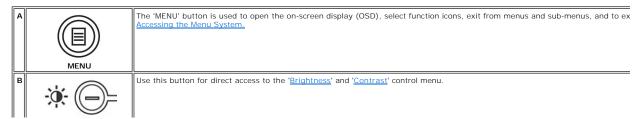

#### **Front View**

- A Menu button
- B Brightness / Contrast Hotkey and button
- C Auto Adjust and + button
- D Power On/Off button with LED Indicator

**NOTE:** The graphic is for illustration only. Product appearance may vary.