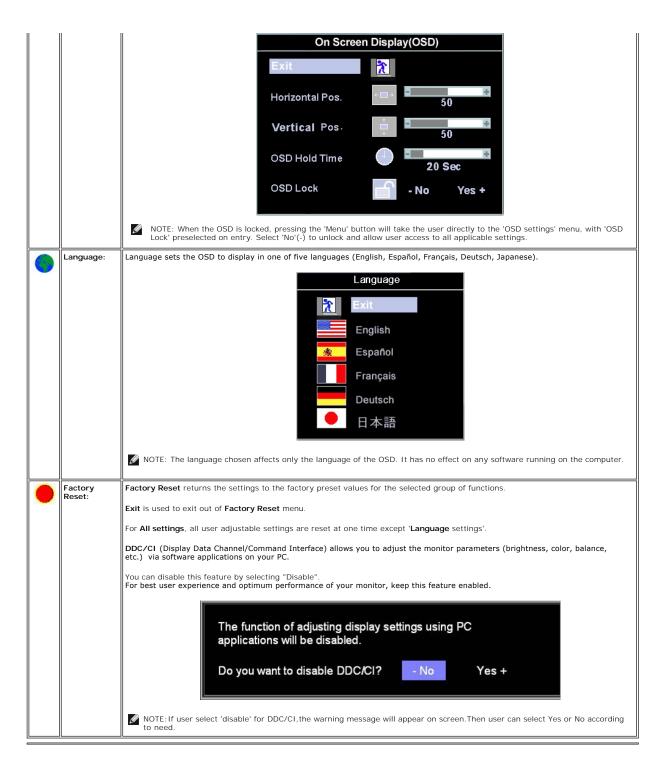

## Plug and Play Capability

You can install the display in any Plug and Play-compatible system. The display automatically provides the computer system with its Extended Display Identification Data (EDID) using Display Data Channel (DDC) protocols so the system can configure itself and optimize the display settings. If desired, the user can select different settings, but in most cases display installation is automatic.

## **LCD Monitor Quality & Pixel Policy**

During the LCD Monitor manufacturing process, it is not uncommon for one or more pixels to become fixed in an unchanging state. The visible result is a fixed pixel that appears as an extremely tiny dark or bright discolored spot.

In almost every case, these fixed pixels are hard to see and do not detract from display quality or usability. A display with 1 to 5 fixed pixels is considered

normal and within competitive standards. For more information, see Dell Support site at: support.dell.com.