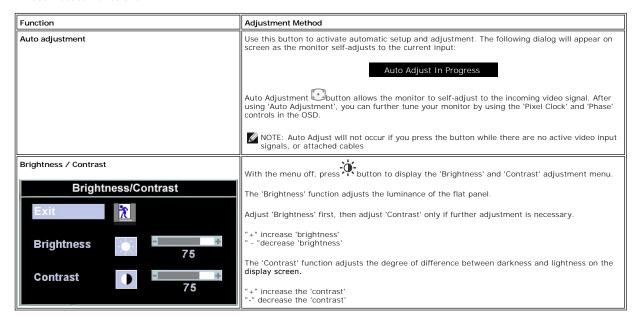

# **Power Management Modes**

If you have VESA's DPMS compliant display card or software installed in your PC, the display can automatically reduce its power consumption when not in use. If input from keyboard, mouse or other input devices is detected, the display will automatically "wake up". The following table shows the power consumption and signaling of this automatic power saving feature:

| Power Management Definition |         |        |        |                            |              |           |
|-----------------------------|---------|--------|--------|----------------------------|--------------|-----------|
| VESA's Mode                 | Video   | H-sync | V-sync | Power Used                 | Power Saving | LED color |
| ON                          | Active  | Yes    | Yes    | maximum 26W<br>typical 20W | 0%           | Green     |
| Power Saving                | Blanked | No     | Yes    | <=1W                       | >80%         | Amber     |
|                             | Blanked | Yes    | No     | <=1W                       | >80%         | Amber     |
|                             | Blanked | No     | No     | <=1W                       | >80%         | Amber     |
| Switch Off                  | Blanked |        |        | <=1W                       | >80%         | Off       |