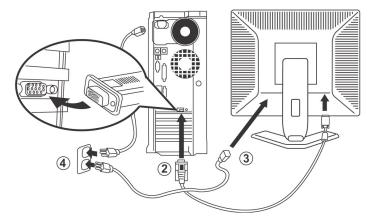

#### **Setting Up Your Monitor**

Connecting Your Monitor
Using the Front Panel Buttons Setting the Optimal Resolution Using the Dell Soundbar (optional)