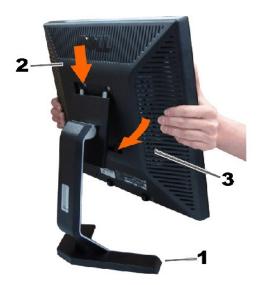

## **Using Your Adjustable Monitor Stand**

Attaching the Stand Organizing Your Cables Using the Tilt Removing the Stand