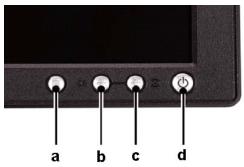

#### **Front View**

- A Menu button
- B Brightness / Contrast Hotkey and button
- C Auto Adjust and + button
- D Power On/Off button with LED Indicator

**NOTE:** The graphic is for illustration only. Product appearance may vary.