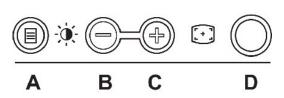

#### **Front View**

- A Menu button
- B Brightness / Contrast Hotkey and button
- C Auto Adjust and + button
- D Power On/Off button with LED Indicator

**NOTE:** The graphic is for illustration only. Product appearance may vary.