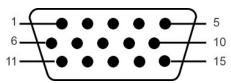

# Pin Assignments

15-pin D-sub connector

| Pin Number | 15-Pin Side of the Signal Cable |
|------------|---------------------------------|
| 1          | Video-Red                       |
| 2          | Video-Green                     |
| 3          | Video-Blue                      |
| 4          | GND                             |
| 5          | VGA_CAB Detect                  |
| 6          | GND-R                           |
| 7          | GND-G                           |
| 8          | GND-B                           |
| 9          | PC5V                            |
| 10         | GND                             |
| 11         | GND                             |

| 12 | DDC data  |
|----|-----------|
| 13 | H-sync    |
| 14 | V-sync    |
| 15 | DDC clock |