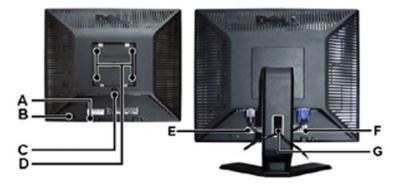

# **Back View**

- A Dell Soundbar mounting brackets Attach the optional Dell Soundbar.
- B Security lock slot Attach a lock to secure your monitor.
- ${\bf C} {\bf Stand}$  Release button Press to release the stand.
- D VESA mounting holes (100mm Behind attached stand) Use to mount monitor.
- **E** Barcode serial number label Refer to this label if you need to contact Dell for technical support.
- F Regulatory rating label List the regulatory approvals.
- G Cable holder Help organize cables by passing them through the holder.
- **NOTE:** The graphic is for illustration only. Product appearance may vary.