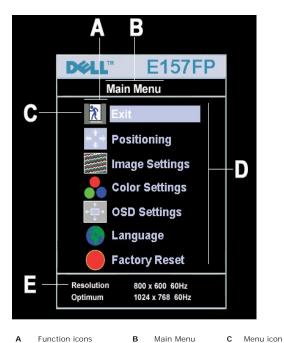

t your local power is within the supported range. If you are unsure, ask your electricity supplier.
   Turn on your display and computer.

If your monitor displays an image, installation is complete. If it does not display an image, see <u>Troubleshooting</u>.

## **Using the Front Panel Buttons**

Use the control buttons on the front of the monitor to adjust the characteristics of the image being displayed. As you use these buttons to adjust the controls, an OSD shows their numeric values as they change.



The following table describes the front panel buttons:





#### On Screen Menu/Display (OSD)

#### **Direct-Access Functions**



# Using the OSD

#### Accessing the Menu System

1. With the menu off, press the 'MENU' button to open the OSD system and display the main features menu.



- Main Menu Function icons В Sub-Menu name Resolution
- Press the and + buttons to move between the function icons. As you move from one icon to another, the function name is highlighted to reflect the function or group of functions (sub-menus) represented by that icon. See the table below for a complete list of all the functions available for the monitor.
   Press the 'MENU' button once to activate the highlighted function. Press -/+ to select the desired parameter, press menu to enter the slidebar then use the and + buttons, according to the indicators on the menu, to make your changes.
   Press the 'Menu' button once to return to the main menu to select another function or press the 'Menu' button two or three times to exit from the OSD.

| Icon                    | Menu Name<br>and Su