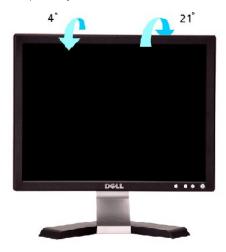

## **Using Your Adjustable Monitor Stand**

Attaching the Stand Organizing Your Cables Using the Tilt Removing the Stand