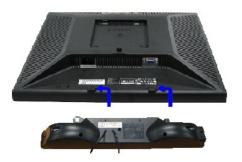

# **Back View**

- A Dell Soundbar mounting brackets Attach the optional Dell Soundbar.
- B Security lock slot Attach a lock to secure your monitor.
- ${\bf C} {\bf Stand}$  Release button Press to release the stand.
- D VESA mounting holes (100mm Behind attached stand) Use to mount monitor.
- **E** Barcode serial number label Refer to this label if you need to contact Dell for technical support.
- F Regulatory rating label List the regulatory approvals.
- G Cable holder Help organize cables by passing them through the holder.
- **NOTE:** The graphic is for illustration only. Product appearance may vary.

## **Bottom View**

**NOTE:** The graphic is for illustration only. Product appearance may vary.