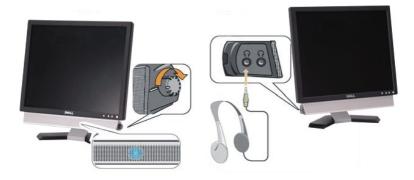

#### **Setting Up Your Monitor**

Connecting Your Monitor
Using the Front Panel Buttons Setting the Optimal Resolution Using the Dell Soundbar (optional)

# **Back View**

- A Dell Soundbar mounting brackets Attach the optional Dell Soundbar.
- B Security lock slot Attach a lock to secure your monitor.
- ${\bf C} {\bf Stand}$  Release button Press to release the stand.
- D VESA mounting holes (100mm Behind attached stand) Use to mount monitor.
- **E** Barcode serial number label Refer to this label if you need to contact Dell for technical support.
- F Regulatory rating label List the regulatory approvals.
- G Cable holder Help organize cables by passing them through the holder.
- **NOTE:** The graphic is for illustration only. Product appearance may vary.